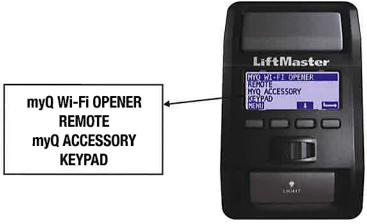

## #2) The programming menu will display a new order

myQ Wi-Fi Opener has moved to the top of the menu list to allow easy set up.

"myQ Device" has also been updated to "myQ Accessory". Selecting this option does not change its functionality.