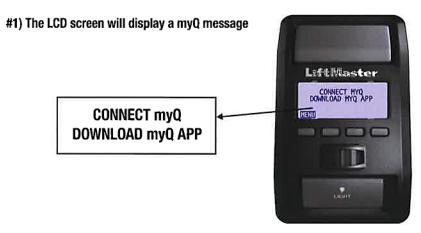

The message will display for 10 seconds every time the door opens or closes and then will go back to the time/temperature screen. The message will stop displaying when:

- The opener completes 300 cycles
- . The user uses the control panel to connect the opener to Wi-Fi

To disable the message permanently:

On the Smart Control Panel, press MENU, select PROGRAM and then press pack, then press EXIT to return to the main screen.