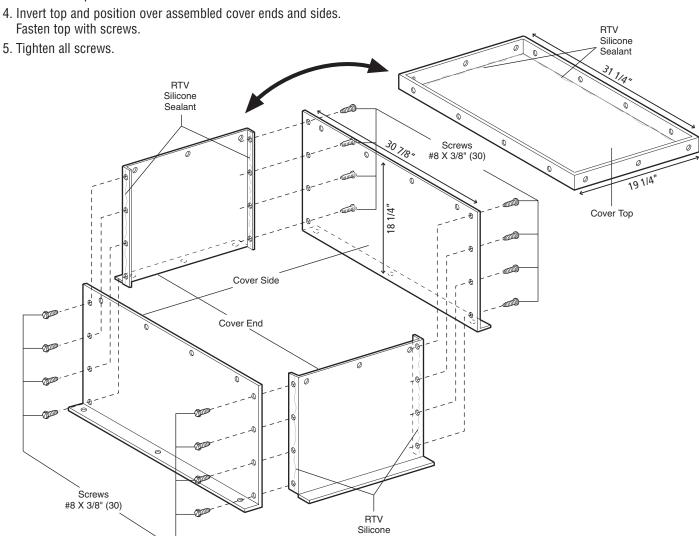

## 1A3982 Operator Cover ASSEMBLY

| CARTON INVENTORY             |     |
|------------------------------|-----|
| Description                  | QTY |
| COVER END                    | 2   |
| COVER SIDE                   | 2   |
| COVER TOP                    | 1   |
| RTV SILICONE SEALANT (3 OZ.) | 2   |
| SCREW #8 X 3/8"              | 30  |
| INSTRUCTIONS                 | 1   |

- 1. Apply a 1/8" diameter bead of silicone sealant onto both flanges of each cover end.
- 2. Assemble ends to cover sides with screws. Do not tighten screws until Step 5.
- 3. Place cover top on the floor with flanges facing up. Apply a 1/4" diameter bead of silicone sealant to all four inside corners of top.