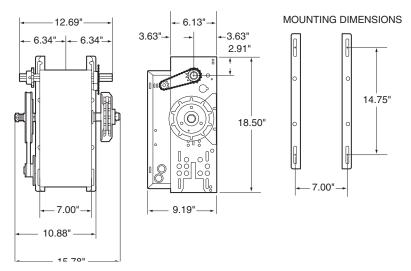

## **Notes:**

- 1) Refer to Model MH product data sheet for general information
- 2) Refer to drawing \_\_\_\_\_\_ for wiring diagram

| MOTOR AMPERAGE RATING |                        |  |
|-----------------------|------------------------|--|
| HORSE                 | VOLTAGE - PHASE - 60Hz |  |
| POWER                 | 115-1Ø                 |  |
| 1/2                   | 6.5                    |  |