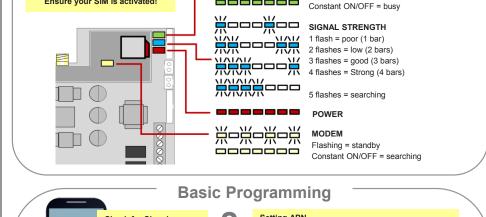

## **CB-4G QUICK START GUIDE**

Ensure your SIM is activated!

洪口洪口洪口洪

\_\_\_\_\_

Flashing = standby

**SCAN ME**