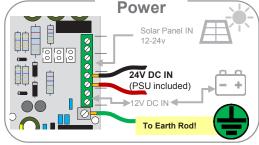

## **Earthing**

Magnetic

lock

Exit button

FL, LA, MS, AR, OK, MO, AL, IL, KY, TN, IN, KS, SC, GA, IA, TX, OH, NC, NE, MD, WV, VA, DE