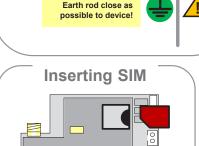

## **Earthing**

Magnetic

lock

Exit button

FL, LA, MS, AR, OK, MO, AL, IL, KY, TN, IN, KS, SC, GA, IA, TX, OH, NC, NE, MD, WV, VA, DE