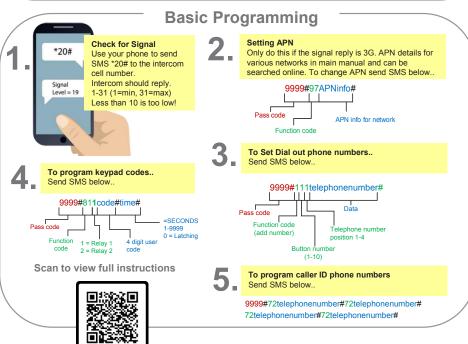

## **CB-4G QUICK START GUIDE**

Ensure your SIM is activated!

## SIM Service



Use 110V surge

protection!

This product comes with a SIM card, which will run on At&T service. You must have At&T signal in the area for this unit to operate. Please survey the location for signal BEFORE installing this device.

## **Earthing**



Magnetic

lock

Exit button

FL, LA, MS, AR, OK, MO, AL, IL, KY, TN, IN, KS, SC, GA, IA, TX, OH, NC, NE, MD, WV, VA, DE

## Site Wiring Wiring Relays Electric Gates 000000 Pedestrian gates or door COM OUT1 N/O

Separate lock Power

supply (not supplied)

OUT2



Power OFF!

45 chamfer IN pads DOWN

16 gauge 30 feet MAX





**LEDs** 

洪口洪口洪口洪

\_\_\_\_\_

Flashing = standby





**SCAN ME**