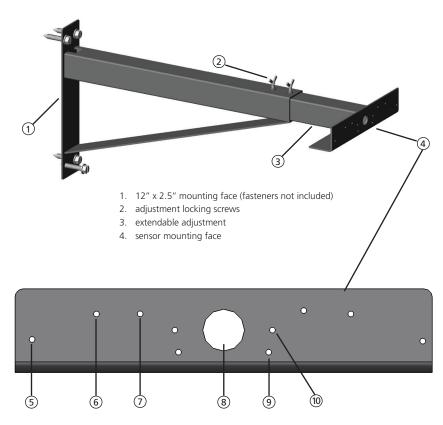

#### **DESCRIPTION**

- 5. IXIO / Wizard / Iris
- 6. DK12
- 7. Eagle HM

- 8. wire passage hole
- 9. Falcon / IS40 / IS40P
- 10. LZR family