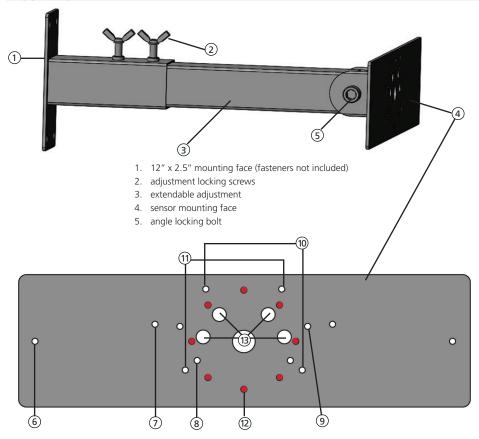

#### **DESCRIPTION**

- 6. IXIO
- 7. Eagle HM
- 8. Falcon / IS40 / IS40P
- 9. LZR microscan (centered mounting)

- 10. LZR microscan (right mounting)
- 11. LZR microscan (left mounting)
- 12. LZR family \* •
- 13. wire passage hole

\*Mutiple mounting options available refer to LZR mounting template