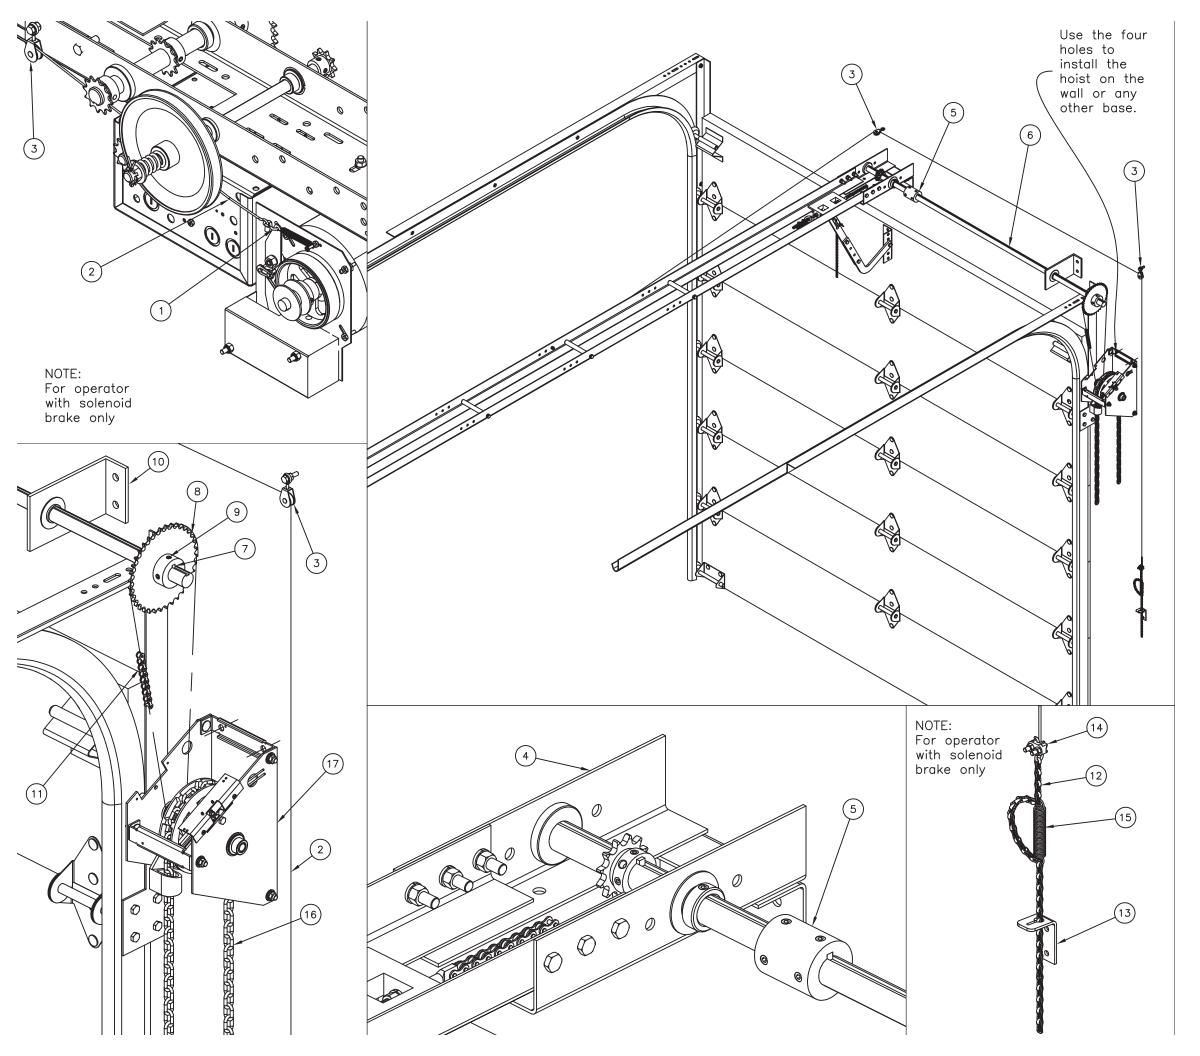

## TROLLEY HOIST INSTALL

| PARTS IDENTIFICATION |     |                                |                   |     |
|----------------------|-----|--------------------------------|-------------------|-----|
| #                    | QTY | DESCRIPTION                    | # MANARAS         | REV |
| 1                    | 1   | S HOOK                         | HOOK001           |     |
| 2                    | 2   | CABLE 3/32", 25' VERTICAL LIFT | CABLE008          |     |
| 3                    | 6   | SINGLE SWIVEL PULLEY           | PULLEY016         |     |
| 4                    | 1   | FRONTIDLER HEAVY DUTY FOR      | FRONTIDLER006/009 |     |
|                      |     | CHAIN # 41 OR # 410            |                   |     |
| 5                    | 1   | SOLID COUPLING 1" X 2-3/8"     | COUPLING015       |     |
| 6                    | 1   | SHAFT 1", 12 FT WITH KW 1/4    | SHAFT075          |     |
| 7                    | 1   | SQUARE KEY 1/4 X 1–1/2         | KW019             |     |
| 8                    | 1   | SPROCKET 41B36X1               | SPR41B36X1        |     |
| 9                    | 2   | SET SCREW 5/16-18 X 5/16       | SCREW003          |     |
| 10                   | 1   | BEARING PLATE ID 1" OFF. 5"    | PLATE083          |     |
| 11                   | 1   | CHAIN #41, 4 FT C/W LINK       | CHAIN027          |     |
| 12                   | 1   | DISCONNECT CHAIN               | CHAIN064          |     |
| 13                   | 1   | DISC. CHAINKEEPER              | CHAINKEEPER002    |     |
| 14                   | 2   | U BOLT CABLE CLAMP 10-24 X 1/4 | BOLT060           |     |
| 15                   | 1   | EXTENSION SPRING               | SPRING027         |     |
| 16                   | 1   | HAND CHAIN                     |                   |     |
| 17                   | 1   | AUX. CHAIN HOIST ASS'Y         | HOIST002          |     |