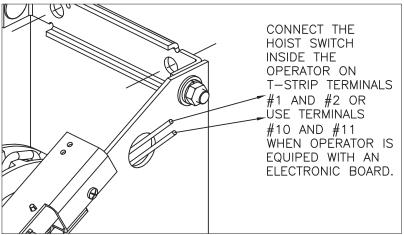

## TROLLEY HOIST INSTALL

| PARTS IDENTIFICATION |     |                                |                   |     |
|----------------------|-----|--------------------------------|-------------------|-----|
| #                    | QTY | DESCRIPTION                    | # MANARAS         | REV |
| 1                    | 1   | S HOOK                         | HOOK001           |     |
| 2                    | 2   | CABLE 3/32", 25' VERTICAL LIFT | CABLE008          |     |
| 3                    | 6   | SINGLE SWIVEL PULLEY           | PULLEY016         |     |
| 4                    | 1   | FRONTIDLER HEAVY DUTY FOR      | FRONTIDLER006/009 |     |
|                      |     | CHAIN # 41 OR # 410            |                   |     |
| 5                    | 1   | SOLID COUPLING 1" X 2-3/8"     | COUPLING015       |     |
| 6                    | 1   | SHAFT 1", 12 FT WITH KW 1/4    | SHAFT075          |     |
| 7                    | 1   | SQUARE KEY 1/4 X 1–1/2         | KW019             |     |
| 8                    | 1   | SPROCKET 41B36X1               | SPR41B36X1        |     |
| 9                    | 2   | SET SCREW 5/16-18 X 5/16       | SCREW003          |     |
| 10                   | 1   | BEARING PLATE ID 1" OFF. 5"    | PLATE083          |     |
| 11                   | 1   | CHAIN #41, 4 FT C/W LINK       | CHAIN027          |     |
| 12                   | 1   | DISCONNECT CHAIN               | CHAIN064          |     |
| 13                   | 1   | DISC. CHAINKEEPER              | CHAINKEEPER002    |     |
| 14                   | 2   | U BOLT CABLE CLAMP 10-24 X 1/4 | BOLT060           |     |
| 15                   | 1   | EXTENSION SPRING               | SPRING027         |     |
| 16                   | 1   | HAND CHAIN                     |                   |     |
| 17                   | 1   | AUX. CHAIN HOIST ASS'Y         | HOIST002          |     |