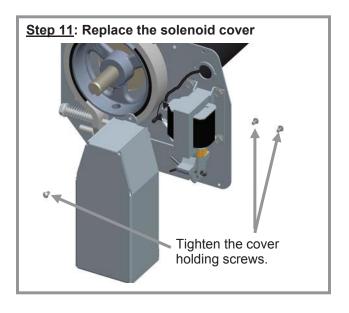

#### Step 10: Check brake adjustment.

Manually push the plunger onto the solenoid body. Rotate the brake drum by hand in both directions and make sure that the drum is running freely.