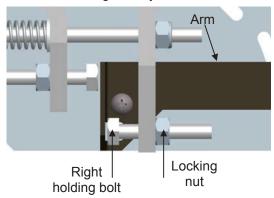

#### Step 8: Adjustment of right holding bolt.

- Set the proper clearance on the solenoid and hold it in place with your hand.
- Turn the right holding bolt until the head touches the arm.
- Tighten the locking nut to prevent the holding bolt from losing the adjustment.