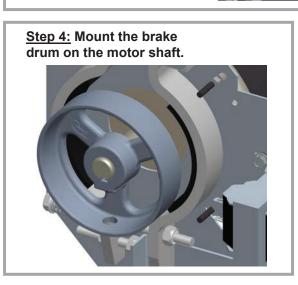

### Installing a Drum Brake on a Trolley Type Operator

Before performing any changes to the operator, be sure that the main power is OFF