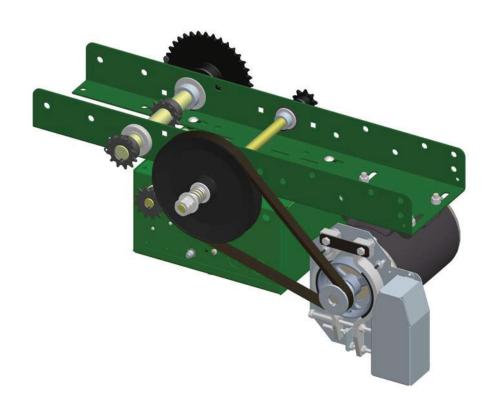

### Installing a Drum Brake on a Trolley Type Operator

Before performing any changes to the operator, be sure that the main power is OFF