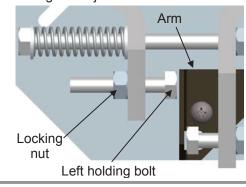

#### Step 9: Adjustment of left holding bolt.

- Maintain the proper clearance on the solenoid (as on Step 7)
- Turn the left holding bolt until it touches the arm.
- Tighten the locking nut to prevent the bolt from losing the adjustment.