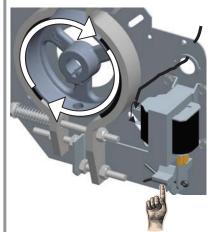

#### **Adjusting the Brake Shoes**

Once the drum is mounted on the electrical motor shaft and the set screw is strongly tightened, use appropriate tools to adjust the brake shoes