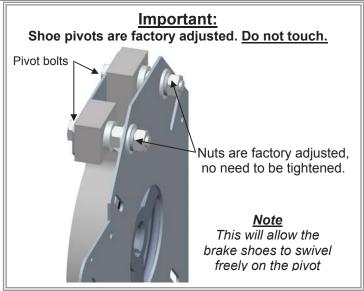

#### **Adjusting the Brake Shoes**

Once the drum is mounted on the electrical motor shaft and the set screw is strongly tightened, use appropriate tools to adjust the brake shoes