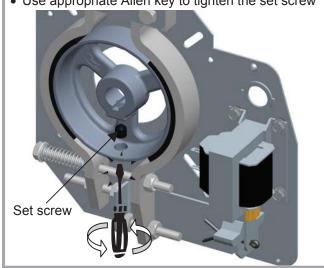

### Step 5: Tighten the set screw.Align the drum with the brake shoes.

Use appropriate Allen key to tighten the set screw

#### **Adjusting the Brake Shoes**

Once the drum is mounted on the electrical motor shaft and the set screw is strongly tightened, use appropriate tools to adjust the brake shoes