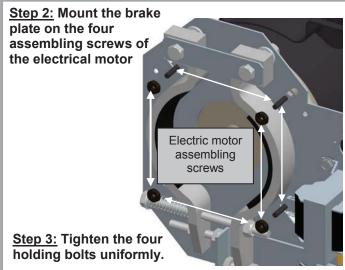

#### **Adjusting the Brake Shoes**

Once the drum is mounted on the electrical motor shaft and the set screw is strongly tightened, use appropriate tools to adjust the brake shoes