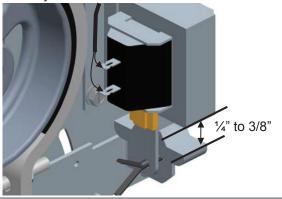

#### Step 7: Setting the proper clearance on the solenoid The maximum clearance between the plunger and the

solenoid body should be 1/4" to 3/8".