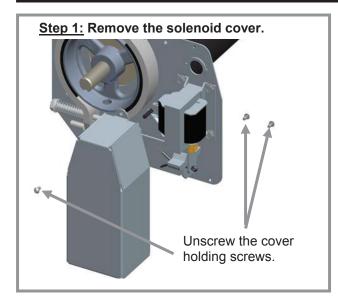

### Installing a Drum Brake on a Trolley Type Operator

Before performing any changes to the operator, be sure that the main power is OFF