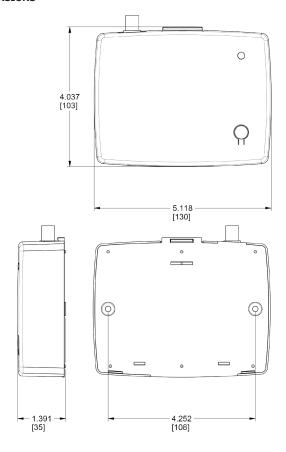

|
| Color:               | Dark Grey                                                                                                            |
| Retrofit For:        | Rolling Code: RADIOKIT005                                                                                            |
|                      | Fixed Code: RADIO014, RADIO015, RADIO031, RADIO037, RADIORE900/900A/900B                                             |
| Compatible With:     | Rolling Code: RADIOEM101, RADIOEM102, RADIOEM103SD, RADIOEM103MD, RADIOEM144, KEYLESS042                             |
|                      | Fixed Code: RADIO016, RADIO022, RADIO027, RADIO028, RADIO042, RADIO047, RADIO050, RADIOEM901, RADIOEM903, RADIOEM932 |

#### **DIMENSIONS**



#### **O**PTIONS

### **Rolling Code Compatible Transmitters**



RADIOEM102 Key Chain Transmitter 1 Door (3-Button) or 1-3 Doors (1-Button)



RADIOEM101 Transmitter 1 Door



RADIOEM103SD/MD Transmitter 1 Door (3-Button) or 1-3 Doors (1-Button)



RADIOEM144 Transmitter 1 to 144 Doors

### **Fixed Code (Dip-Switch) Compatible Transmitters**



RADIOEM901 Key Chain Transmitter 1 Door



RADIOEM903 Transmitter 1 Door (3-Button) or 1-3 Doors (1-Button)



RADIOEM932 Transmitter 1 to 32 Doors