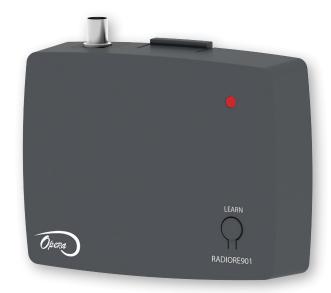

## RADIORE 901

UNIVERSAL RADIO CONTROL RECEIVER ROLLING CODE & FIXED CODE (DIP-SWITCH)

#### STANDARD FEATURES

- Commercial Universal Receiver.
- Controls 1 operator (1 door).
- Pairs with an infinite number of identical fixed code (dip-switch) transmitters or 50 rolling code transmitters.
- Practical «Learn» button on front surface.
- LED indicator.
- Nema 1 enclosure.
- Easy installation on wall or directly onto operator's control box.
- Retrofits with any older generation Manaras-Opera transmitters. No need to change other devices.
- Compatible with most commercial operator brands on the market, when paired with any Manaras-Opera transmitter.
- FCC/Industry Canada RF Device Approval.

# **RADIORE 901**

Universal Radio Control Receiver Fixed Code & Dip Switch